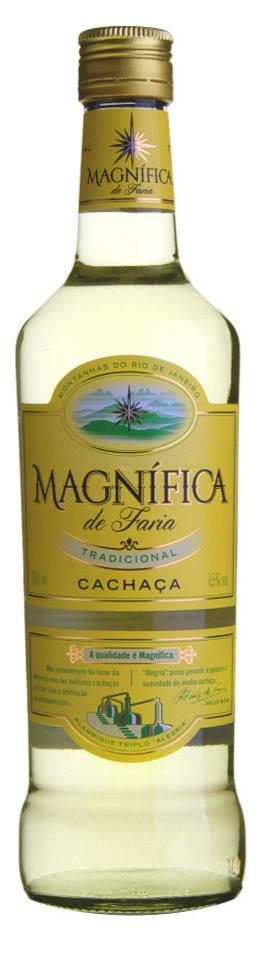

Magnífica Tradicional is a Cachaça produced from the freshly pressed sugar cane cultivated and harvested in the highlands of Rio de Janeiro. The sugar cane is harvested manually and pressed within hours to retain the wonderful aroma.

Local natural yeast cultures are added for the fermentation and subsequently a single pot still distillation is performed to produce a wonderfully fresh, fruity cachaça adhering to "Artesanal" (handmade) production techniques.

Magnífica Tradicional ages for two years in large Ipê casks. During the aging process, it develops a high degree of smoothness and a subtle aroma of tropical wood. Additionally, the intense aroma offers notes of banana, raspberry and spices. Magnífica Tradicional is the best-selling "Cachaça Artesanal" in Rio de Janeiro and makes a perfect basis for delicious Caipirinhas, Batidas or any other cachaça drink.

## **MAGNÍFICA Tradicional Cachaça**

| Article Nr.           | 1                                                                 |
|-----------------------|-------------------------------------------------------------------|
| Capacity              | 700 ml                                                            |
| Alcohol strength      | 45 % vol.                                                         |
| Case content          | 6 Bottles                                                         |
| EAN code bottle       | 7898221141755                                                     |
| Bottle weight         | 1,08 kg                                                           |
| EAN code case         | 7898221141069                                                     |
|                       |                                                                   |
| Pallet configuration: |                                                                   |
| Cases per Layer       | 19                                                                |
| Layers per Pallet     | 5                                                                 |
| Cases per Pallet      | 96                                                                |
| Country of origin     | Brazil                                                            |
| Colorant              | none                                                              |
| Importer              | Perola GmbH<br>Ronhofer Hauptstraße 299<br>90765 Fürth<br>Germany |