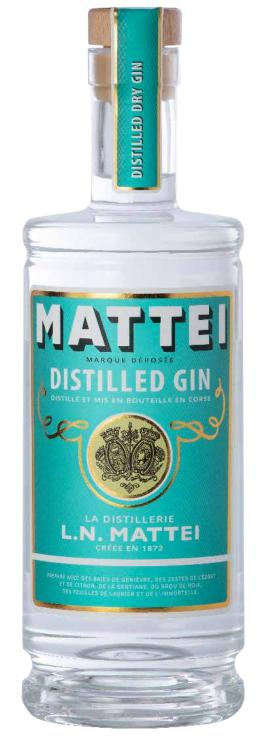

Mattei Distilled Dry Gin is the result of the distillation of a carefully selected range of citrus fruits and botanicals inspired by the aromatic richness of the Corsican maquis. Mattei Dry Gin entices the nose with the scent of juniper and subtle herbal notes, with bay laurel at the forefront. In terms of taste, it impresses with notes of citrus fruits and Corsican citron.

Its delightful freshness and unique flavor are excellently balanced, providing a smooth and light finish.

## **MATTEI Distilled Dry Gin**

|                       | <u>.</u>                                                      |
|-----------------------|---------------------------------------------------------------|
| Article Nr.           | 4388                                                          |
| Capacity              | 700 ml                                                        |
| Alcohol content       | 40 % vol.                                                     |
| Case content          | 6 bottles                                                     |
| EAN-Code bottle       | 3268140003047                                                 |
| Bottle weight         | 1,29 kg                                                       |
| EAN-Code Case         | _                                                             |
| Case weight           | 7,78                                                          |
| Pallet configuration: |                                                               |
| Cases per layer       | 19                                                            |
| Layer per pallet      | 4                                                             |
| Cases per pallet      | 76                                                            |
| Country of origin     | Frankreich                                                    |
| Colorant              | None                                                          |
| Allergens             | None                                                          |
| Food entrepreneur     | Distillerie L.N. Mattei<br>U LICETTU 20270 Aleria,<br>Korsika |