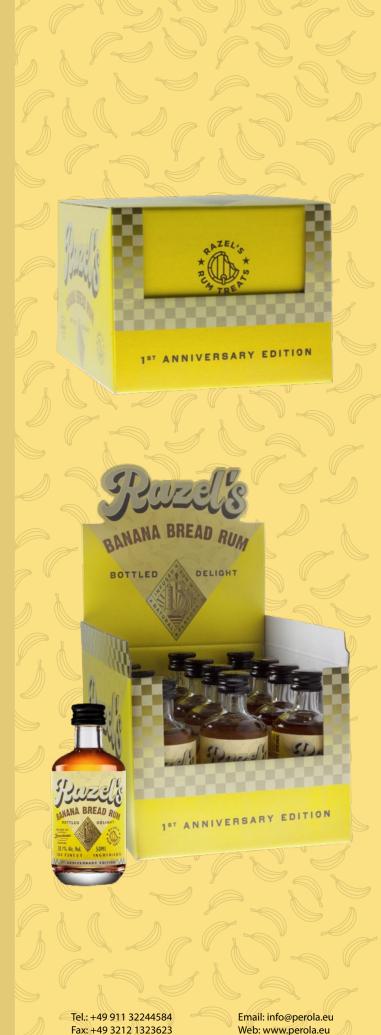

This miniature box offers your customers the optimal opportunity to try Razel's Banana Bread Rum first and thereby increase sales of the regular sized bottles in the long term. Due to the eye-catching design of the display, this set is ideal form pulse purchases.

## RAZEL'S BANANA BREAD RUM MINIATURE BOX OF 12

| Article Nº            | 4648                                                            |
|-----------------------|-----------------------------------------------------------------|
| Food category         | Spirit drink                                                    |
| Capacity              | 12 x 50ml                                                       |
| Alcohol strength      | 38,1% vol.                                                      |
| Case content          | 8 x l 2 bottles                                                 |
| EAN code set display  | 4260252378197                                                   |
| Set display weight    | 1,86 kg                                                         |
| EAN code case         | 4260252378203                                                   |
| Case weight           | 15 kg                                                           |
| Pallet configuration: |                                                                 |
| Cases per layer       | 7                                                               |
| Layers per pallet     | 5                                                               |
| Cases per pallet      | 35                                                              |
| Country of origin     | Germany                                                         |
| Colorant              | Yes                                                             |
| Allergenes            |                                                                 |
| Food entrepreneur     | Perola GmbH<br>Ronhofer Hauptstr. 299<br>90765 Fürth<br>Germany |