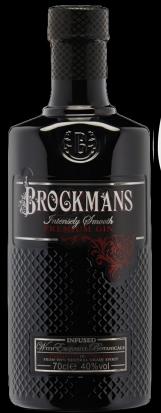

An exceptional gin with English roots. The botanicals of blueberry and blackberry impart an intense fruity note and a particularly mild flavor to the gin. A gin for free spirits, which is not least appreciated for its high-quality and unique bottle design.

Botanicals: Angelica root, coriander, Tuscan juniper, citrus peel, orange peel, almond, blueberry, and blackberry, licorice, cassia cinnamon, as well as iris flower roots.

Taste: Fruity, with an intense aroma of ripe berries. Classic gin notes like juniper, bitter orange, and coriander take on supporting roles in the flavor symphony of Brockmans Gin.