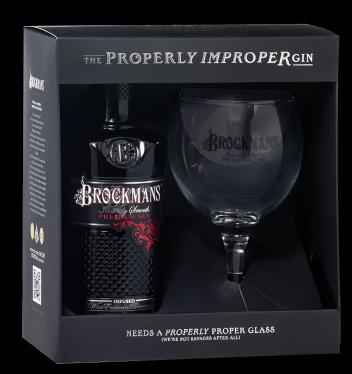

The Brockmans Value Added Pack is an ideal gift, especially for gin enthusiasts. The included sturdy Brockmans balloon glass is essential for the perfect serve of a Gin & Tonic.

## Brockmans Intensely Smooth Premium Gin Value Added Pack with 1 Copa glass

| Artikel Nº           | 2186                                                             |
|----------------------|------------------------------------------------------------------|
| Food category        | Spirit (Gin)                                                     |
| Capacity             | 700ml                                                            |
| Alcohol content      | 40% vol.                                                         |
| Case content         | 6 Packs                                                          |
| EAN-Code Bottle      | 5060708470012                                                    |
| Bottle weight        | 1,28 kg                                                          |
| EAN-Code Case        | 55060708470017                                                   |
| Case weight          | 11,5 kg                                                          |
| Palletconfiguration: |                                                                  |
| Cases per layer      | 4                                                                |
| Layers per pallet    | 4                                                                |
| Cases per pallet     | 16                                                               |
| Country of origin    | England                                                          |
| Colorant             | None                                                             |
| Allergens            | None                                                             |
| Food entrepreneur    | Perola GmbH<br>Ronhofer Hauptstr. 299<br>90765 Fuerth<br>Germany |