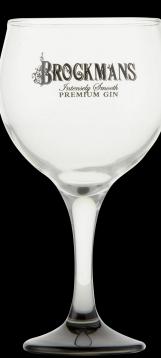

The Brockmans Value Added Pack is an ideal gift, especially for gin enthusiasts. The included sturdy Brockmans balloon glass is essential for the perfect serve of a Gin & Tonic.