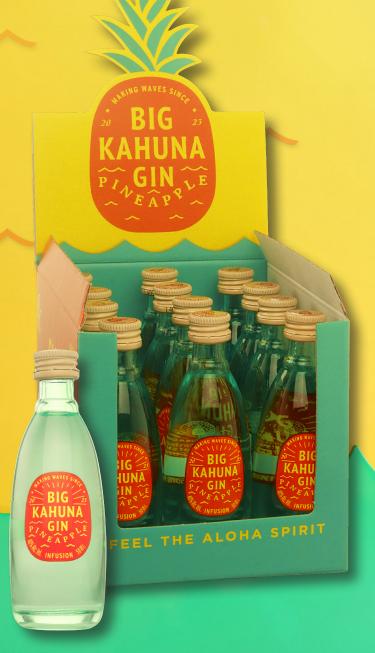

## Big Kahuna Gin Miniature Box of 12

| Article Nº             | 5046                                                            |
|------------------------|-----------------------------------------------------------------|
| Spirit category        | Gin                                                             |
| Capacity               | 12 x 50ml                                                       |
| Alcohol strength       | 40% vol.                                                        |
| GTIN Bottle            | 42441687                                                        |
| GTIN Box               | 4260252377732                                                   |
| Weight Box             | 1,71 kg                                                         |
| GTIN Case              | 4260252377749                                                   |
| Case content           | 8 boxes                                                         |
| Case weight            | 14,15 kg                                                        |
| Palette configuration: |                                                                 |
| Cases per layer        | 9                                                               |
| Layer per palette      | 5                                                               |
| Cases per palette      | 45                                                              |
| Country of origin      | Germany                                                         |
| Colorant               | none                                                            |
| Allergens              | none                                                            |
| Food company           | Perola GmbH<br>Ronhofer Hauptstr. 299<br>90765 Fürth<br>Germany |